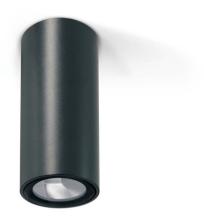

- ROLL Wash outdoor luminaire suitable for surface installation.
- It has minimal aesthetic with no visible screws.
- It is available in black or white colour as standard but RAL colours are also available upon request.
- · Marine treatment is also available upon request ensuring higher resistance to weather, UV, water and mould growth.
- Body material: aluminium.
- Power supply cable required: 3x0,75mm² with maximum external diameter 7mm.
- 3 SDCM
- L90/B10 50000h
- Ingress Protection: IP65