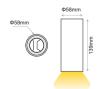

- ROLL Wash outdoor luminaire suitable for surface installation.
- It has minimal aesthetic with no visible screws.
- It is available in black or white colour as standard but RAL colours are also available upon request.
- · Marine treatment is also available upon request ensuring higher resistance to weather, UV, water and mould growth.
- Body material: aluminium.
- Power supply cable required: 3x0,75mm² with maximum external diameter 7mm.
- 3 SDCM
- L90/B10 50000h
- Ingress Protection: IP65

| Model                 | LED Power        | сст                                                      | CRI80, CRI90<br>LED Source                               | Beam<br>Angle              | Shape         | Туре          | Colour*                  | Dimming Option                                                                  |                                     |
|-----------------------|------------------|----------------------------------------------------------|----------------------------------------------------------|----------------------------|---------------|---------------|--------------------------|---------------------------------------------------------------------------------|-------------------------------------|
|                       |                  |                                                          | 80 (80) 90 (90)                                          |                            |               |               |                          |                                                                                 |                                     |
| ROLL WASH<br>(ROLL W) | <b>4.1W</b> (04) | 2700K (27C)<br>3000K (30C)<br>4000K (40C)<br>5000K (50C) | 440lm 355lm<br>440lm 380lm<br>475lm 410lm<br>475lm 440lm | Assymetric (AS)<br>27°x42° | Round<br>(RD) | Fixed<br>(FX) | Black (BL)<br>White (WH) | Without Driver<br>230V Non Dimmable<br>24VDC PWM Dimmable<br>48VDC PWM Dimmable | (00)<br>(230ND)<br>(24DM)<br>(48DM) |