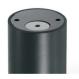

- ROLL Wash outdoor luminaire suitable for surface installation.
- It has minimal aesthetic with no visible screws.
- It is available in black or white colour as standard but RAL colours are also available upon request.
- · Marine treatment is also available upon request ensuring higher resistance to weather, UV, water and mould growth.
- Body material: aluminium.
- Power supply cable required: 3x0,75mm² with maximum external diameter 7mm.
- 3 SDCM
- L90/B10 50000h
- Ingress Protection: IP65