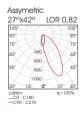

| Model                 | LED Power        | сст                                                      | CRI80, CRI90<br>LED Source                               | Beam<br>Angle              | Shape         | Туре          | Colour*                  | Dimming Option                                                                  |                                     |
|-----------------------|------------------|----------------------------------------------------------|----------------------------------------------------------|----------------------------|---------------|---------------|--------------------------|---------------------------------------------------------------------------------|-------------------------------------|
|                       |                  |                                                          | 80 (80) 90 (90)                                          |                            |               |               |                          |                                                                                 |                                     |
| ROLL WASH<br>(ROLL W) | <b>4.1W</b> (04) | 2700K (27C)<br>3000K (30C)<br>4000K (40C)<br>5000K (50C) | 440lm 355lm<br>440lm 380lm<br>475lm 410lm<br>475lm 440lm | Assymetric (AS)<br>27°x42° | Round<br>(RD) | Fixed<br>(FX) | Black (BL)<br>White (WH) | Without Driver<br>230V Non Dimmable<br>24VDC PWM Dimmable<br>48VDC PWM Dimmable | (00)<br>(230ND)<br>(24DM)<br>(48DM) |